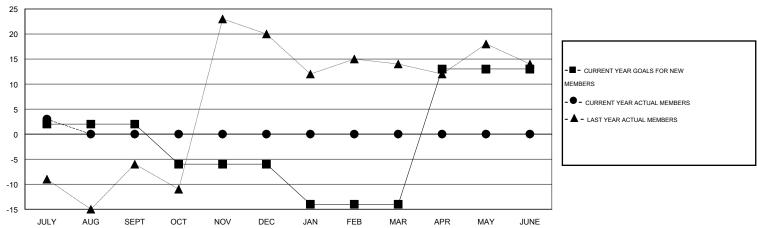

# LOCATION ALABAMA

GMT CA 1

|               |                  | Clubs               |                            |                             | Members  RESULTS FOR 2014-2015 |                    |                                  |                              |                             |
|---------------|------------------|---------------------|----------------------------|-----------------------------|--------------------------------|--------------------|----------------------------------|------------------------------|-----------------------------|
|               | RESU             | LTS FOR 2014-2015   |                            |                             |                                |                    |                                  |                              |                             |
| QUARTER       | NEW CLUB<br>GOAL | ACTUAL NEW<br>CLUBS | ACTUAL<br>DROPPED<br>CLUBS | ACTUAL NET<br>GAIN/<br>LOSS | QUARTER                        | NEW MEMBER<br>GOAL | ACTUAL TOTAL<br>MEMBERS<br>ADDED | ACTUAL<br>DROPPED<br>MEMBERS | ACTUAL NET<br>GAIN/<br>LOSS |
| JULY/AUG/SEPT | 0                | 0                   | 0                          | 0                           | JULY/AUG/SEPT                  | 2                  | 16                               | 13                           | 3                           |
| OCT/NOV/DEC   | 0                | 0                   | 0                          | 0                           | OCT/NOV/DEC                    | -8                 | 0                                | 0                            | 0                           |
| JAN/FEB/MAR   | 0                | 0                   | 0                          | 0                           | JAN/FEB/MAR                    | -8                 | 0                                | 0                            | 0                           |
| APR/MAY/JUNE  | 1                | 0                   | 0                          | 0                           | APR/MAY/JUNE                   | 27                 | 0                                | 0                            | 0                           |

#### GOALS AND ACTUAL MEMBERS CUMULATIVE

| DROPPED CLUBS: 0  DROPPED MEMBERS |        | 8 CLUBS OF 40 ADDED 1 OR MORE NEW MEMBERS | GENDER DISTRIBU  MALE  FEMALE | TION<br>820 (72.82%)<br>306 (27.18%) |     |
|-----------------------------------|--------|-------------------------------------------|-------------------------------|--------------------------------------|-----|
| DECEASED CLUB CANCELLED           | 1<br>0 | CLICK HERE FOR HEALTH ASSESSMENT DATA     | FAMILY UNIT MEMBERS           |                                      | 166 |
| OTHER                             | 12     |                                           | HEAD OF HOUSEHOLD             |                                      | 81  |
| TOTAL                             | 13     |                                           | NON-HEAD OF HOUSEHOL          | D                                    | 85  |