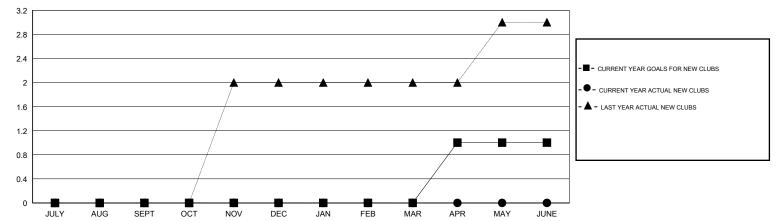

# LOCATION ALABAMA

GMT CA 1

|               |                  | Clubs               |                            |                             | Members  RESULTS FOR 2014-2015 |                    |                                  |                              |                             |
|---------------|------------------|---------------------|----------------------------|-----------------------------|--------------------------------|--------------------|----------------------------------|------------------------------|-----------------------------|
|               | RESU             | LTS FOR 2014-2015   |                            |                             |                                |                    |                                  |                              |                             |
| QUARTER       | NEW CLUB<br>GOAL | ACTUAL NEW<br>CLUBS | ACTUAL<br>DROPPED<br>CLUBS | ACTUAL NET<br>GAIN/<br>LOSS | QUARTER                        | NEW MEMBER<br>GOAL | ACTUAL TOTAL<br>MEMBERS<br>ADDED | ACTUAL<br>DROPPED<br>MEMBERS | ACTUAL NET<br>GAIN/<br>LOSS |
| JULY/AUG/SEPT | 0                | 0                   | 0                          | 0                           | JULY/AUG/SEPT                  | 2                  | 16                               | 13                           | 3                           |
| OCT/NOV/DEC   | 0                | 0                   | 0                          | 0                           | OCT/NOV/DEC                    | -8                 | 0                                | 0                            | 0                           |
| JAN/FEB/MAR   | 0                | 0                   | 0                          | 0                           | JAN/FEB/MAR                    | -8                 | 0                                | 0                            | 0                           |
| APR/MAY/JUNE  | 1                | 0                   | 0                          | 0                           | APR/MAY/JUNE                   | 27                 | 0                                | 0                            | 0                           |

#### GOALS AND ACTUAL NEW CLUBS CUMULATIVE